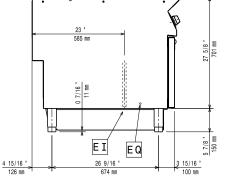

### Modular Cooking Range Line 900XP One Well Electric Fryer 23 liter

El = Electrical inlet (power) EQ = Equipotential screw

| 391380 (E9KKGHBAMCA)<br>391381 (E9KKGJBAMCA)<br>Total Watts:                                                                                                                                                                                                                                                                                                                                                                                                                                                                                                                                                                                                                                                                                                                                                                                                                                                                                                                                                                                                                                                                                                                                                                                                                                                                                                                                                                                                                                                                                                                                                                                                                                                                                                                                                                                                                                                                                                                                                                                                                                                                   | 400 V/3 ph/50-60 Hz<br>440 V/3 ph/50-60 Hz<br>18 kW |
|--------------------------------------------------------------------------------------------------------------------------------------------------------------------------------------------------------------------------------------------------------------------------------------------------------------------------------------------------------------------------------------------------------------------------------------------------------------------------------------------------------------------------------------------------------------------------------------------------------------------------------------------------------------------------------------------------------------------------------------------------------------------------------------------------------------------------------------------------------------------------------------------------------------------------------------------------------------------------------------------------------------------------------------------------------------------------------------------------------------------------------------------------------------------------------------------------------------------------------------------------------------------------------------------------------------------------------------------------------------------------------------------------------------------------------------------------------------------------------------------------------------------------------------------------------------------------------------------------------------------------------------------------------------------------------------------------------------------------------------------------------------------------------------------------------------------------------------------------------------------------------------------------------------------------------------------------------------------------------------------------------------------------------------------------------------------------------------------------------------------------------|-----------------------------------------------------|
| Key Information:                                                                                                                                                                                                                                                                                                                                                                                                                                                                                                                                                                                                                                                                                                                                                                                                                                                                                                                                                                                                                                                                                                                                                                                                                                                                                                                                                                                                                                                                                                                                                                                                                                                                                                                                                                                                                                                                                                                                                                                                                                                                                                               |                                                     |
| Usable well dimensions<br>(width):                                                                                                                                                                                                                                                                                                                                                                                                                                                                                                                                                                                                                                                                                                                                                                                                                                                                                                                                                                                                                                                                                                                                                                                                                                                                                                                                                                                                                                                                                                                                                                                                                                                                                                                                                                                                                                                                                                                                                                                                                                                                                             | 340 mm                                              |
| Usable well dimensions<br>(height):                                                                                                                                                                                                                                                                                                                                                                                                                                                                                                                                                                                                                                                                                                                                                                                                                                                                                                                                                                                                                                                                                                                                                                                                                                                                                                                                                                                                                                                                                                                                                                                                                                                                                                                                                                                                                                                                                                                                                                                                                                                                                            | 575 mm                                              |
| Usable well dimensions<br>(depth):                                                                                                                                                                                                                                                                                                                                                                                                                                                                                                                                                                                                                                                                                                                                                                                                                                                                                                                                                                                                                                                                                                                                                                                                                                                                                                                                                                                                                                                                                                                                                                                                                                                                                                                                                                                                                                                                                                                                                                                                                                                                                             | 400 mm                                              |
| Well capacity:                                                                                                                                                                                                                                                                                                                                                                                                                                                                                                                                                                                                                                                                                                                                                                                                                                                                                                                                                                                                                                                                                                                                                                                                                                                                                                                                                                                                                                                                                                                                                                                                                                                                                                                                                                                                                                                                                                                                                                                                                                                                                                                 | 21 lt MIN; 23 lt MAX                                |
| Performance*:                                                                                                                                                                                                                                                                                                                                                                                                                                                                                                                                                                                                                                                                                                                                                                                                                                                                                                                                                                                                                                                                                                                                                                                                                                                                                                                                                                                                                                                                                                                                                                                                                                                                                                                                                                                                                                                                                                                                                                                                                                                                                                                  | 37.5 kg\hr                                          |
| Thermostat Range:                                                                                                                                                                                                                                                                                                                                                                                                                                                                                                                                                                                                                                                                                                                                                                                                                                                                                                                                                                                                                                                                                                                                                                                                                                                                                                                                                                                                                                                                                                                                                                                                                                                                                                                                                                                                                                                                                                                                                                                                                                                                                                              | 105 °C MIN; 185 °C MAX                              |
| Net weight:                                                                                                                                                                                                                                                                                                                                                                                                                                                                                                                                                                                                                                                                                                                                                                                                                                                                                                                                                                                                                                                                                                                                                                                                                                                                                                                                                                                                                                                                                                                                                                                                                                                                                                                                                                                                                                                                                                                                                                                                                                                                                                                    | 57 kg                                               |
| Shipping weight:                                                                                                                                                                                                                                                                                                                                                                                                                                                                                                                                                                                                                                                                                                                                                                                                                                                                                                                                                                                                                                                                                                                                                                                                                                                                                                                                                                                                                                                                                                                                                                                                                                                                                                                                                                                                                                                                                                                                                                                                                                                                                                               | 70 kg                                               |
| Shipping height:                                                                                                                                                                                                                                                                                                                                                                                                                                                                                                                                                                                                                                                                                                                                                                                                                                                                                                                                                                                                                                                                                                                                                                                                                                                                                                                                                                                                                                                                                                                                                                                                                                                                                                                                                                                                                                                                                                                                                                                                                                                                                                               | 1080 mm                                             |
| Shipping width:                                                                                                                                                                                                                                                                                                                                                                                                                                                                                                                                                                                                                                                                                                                                                                                                                                                                                                                                                                                                                                                                                                                                                                                                                                                                                                                                                                                                                                                                                                                                                                                                                                                                                                                                                                                                                                                                                                                                                                                                                                                                                                                | 460 mm                                              |
| Shipping depth:                                                                                                                                                                                                                                                                                                                                                                                                                                                                                                                                                                                                                                                                                                                                                                                                                                                                                                                                                                                                                                                                                                                                                                                                                                                                                                                                                                                                                                                                                                                                                                                                                                                                                                                                                                                                                                                                                                                                                                                                                                                                                                                | 1020 mm                                             |
| Shipping volume:                                                                                                                                                                                                                                                                                                                                                                                                                                                                                                                                                                                                                                                                                                                                                                                                                                                                                                                                                                                                                                                                                                                                                                                                                                                                                                                                                                                                                                                                                                                                                                                                                                                                                                                                                                                                                                                                                                                                                                                                                                                                                                               | 0.51 m³                                             |
| If some the second seco | a second and the second second second               |

If appliance is set up or next to or against temperature sensitive furniture or similar, a safety gap of approximately 150 mm should be maintained or some form of heat insulation fitted.

| *Based on:           |  |
|----------------------|--|
| Certification group: |  |