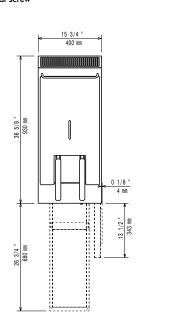

### Modular Cooking Range Line 900XP One Well Electric Fryer 23 liter

El = Electrical inlet (power) EQ = Equipotential screw

| 391380 (E9KKGHBAMCA)<br>391381 (E9KKGJBAMCA)<br>Total Watts:                                                                                                                                                                                                                                                                                                                                                                                                                                                                                                                                                                                                                                                                                                                                                                                                                                                                                                                                                                                                                                                                                                                                                                                                                                                                                                                                                                                                                                                                                                                                                                                                                                                                                                                                                                                                                                                                                                                                                                                                                                                                   | 400 V/3 ph/50-60 Hz<br>440 V/3 ph/50-60 Hz<br>18 kW |
|--------------------------------------------------------------------------------------------------------------------------------------------------------------------------------------------------------------------------------------------------------------------------------------------------------------------------------------------------------------------------------------------------------------------------------------------------------------------------------------------------------------------------------------------------------------------------------------------------------------------------------------------------------------------------------------------------------------------------------------------------------------------------------------------------------------------------------------------------------------------------------------------------------------------------------------------------------------------------------------------------------------------------------------------------------------------------------------------------------------------------------------------------------------------------------------------------------------------------------------------------------------------------------------------------------------------------------------------------------------------------------------------------------------------------------------------------------------------------------------------------------------------------------------------------------------------------------------------------------------------------------------------------------------------------------------------------------------------------------------------------------------------------------------------------------------------------------------------------------------------------------------------------------------------------------------------------------------------------------------------------------------------------------------------------------------------------------------------------------------------------------|-----------------------------------------------------|
| Key Information:                                                                                                                                                                                                                                                                                                                                                                                                                                                                                                                                                                                                                                                                                                                                                                                                                                                                                                                                                                                                                                                                                                                                                                                                                                                                                                                                                                                                                                                                                                                                                                                                                                                                                                                                                                                                                                                                                                                                                                                                                                                                                                               |                                                     |
| Usable well dimensions<br>(width):                                                                                                                                                                                                                                                                                                                                                                                                                                                                                                                                                                                                                                                                                                                                                                                                                                                                                                                                                                                                                                                                                                                                                                                                                                                                                                                                                                                                                                                                                                                                                                                                                                                                                                                                                                                                                                                                                                                                                                                                                                                                                             | 340 mm                                              |
| Usable well dimensions<br>(height):                                                                                                                                                                                                                                                                                                                                                                                                                                                                                                                                                                                                                                                                                                                                                                                                                                                                                                                                                                                                                                                                                                                                                                                                                                                                                                                                                                                                                                                                                                                                                                                                                                                                                                                                                                                                                                                                                                                                                                                                                                                                                            | 575 mm                                              |
| Usable well dimensions<br>(depth):                                                                                                                                                                                                                                                                                                                                                                                                                                                                                                                                                                                                                                                                                                                                                                                                                                                                                                                                                                                                                                                                                                                                                                                                                                                                                                                                                                                                                                                                                                                                                                                                                                                                                                                                                                                                                                                                                                                                                                                                                                                                                             | 400 mm                                              |
| Well capacity:                                                                                                                                                                                                                                                                                                                                                                                                                                                                                                                                                                                                                                                                                                                                                                                                                                                                                                                                                                                                                                                                                                                                                                                                                                                                                                                                                                                                                                                                                                                                                                                                                                                                                                                                                                                                                                                                                                                                                                                                                                                                                                                 | 21 lt MIN; 23 lt MAX                                |
| Performance*:                                                                                                                                                                                                                                                                                                                                                                                                                                                                                                                                                                                                                                                                                                                                                                                                                                                                                                                                                                                                                                                                                                                                                                                                                                                                                                                                                                                                                                                                                                                                                                                                                                                                                                                                                                                                                                                                                                                                                                                                                                                                                                                  | 37.5 kg\hr                                          |
| Thermostat Range:                                                                                                                                                                                                                                                                                                                                                                                                                                                                                                                                                                                                                                                                                                                                                                                                                                                                                                                                                                                                                                                                                                                                                                                                                                                                                                                                                                                                                                                                                                                                                                                                                                                                                                                                                                                                                                                                                                                                                                                                                                                                                                              | 105 °C MIN; 185 °C MAX                              |
| Net weight:                                                                                                                                                                                                                                                                                                                                                                                                                                                                                                                                                                                                                                                                                                                                                                                                                                                                                                                                                                                                                                                                                                                                                                                                                                                                                                                                                                                                                                                                                                                                                                                                                                                                                                                                                                                                                                                                                                                                                                                                                                                                                                                    | 57 kg                                               |
| Shipping weight:                                                                                                                                                                                                                                                                                                                                                                                                                                                                                                                                                                                                                                                                                                                                                                                                                                                                                                                                                                                                                                                                                                                                                                                                                                                                                                                                                                                                                                                                                                                                                                                                                                                                                                                                                                                                                                                                                                                                                                                                                                                                                                               | 70 kg                                               |
| Shipping height:                                                                                                                                                                                                                                                                                                                                                                                                                                                                                                                                                                                                                                                                                                                                                                                                                                                                                                                                                                                                                                                                                                                                                                                                                                                                                                                                                                                                                                                                                                                                                                                                                                                                                                                                                                                                                                                                                                                                                                                                                                                                                                               | 1080 mm                                             |
| Shipping width:                                                                                                                                                                                                                                                                                                                                                                                                                                                                                                                                                                                                                                                                                                                                                                                                                                                                                                                                                                                                                                                                                                                                                                                                                                                                                                                                                                                                                                                                                                                                                                                                                                                                                                                                                                                                                                                                                                                                                                                                                                                                                                                | 460 mm                                              |
| Shipping depth:                                                                                                                                                                                                                                                                                                                                                                                                                                                                                                                                                                                                                                                                                                                                                                                                                                                                                                                                                                                                                                                                                                                                                                                                                                                                                                                                                                                                                                                                                                                                                                                                                                                                                                                                                                                                                                                                                                                                                                                                                                                                                                                | 1020 mm                                             |
| Shipping volume:                                                                                                                                                                                                                                                                                                                                                                                                                                                                                                                                                                                                                                                                                                                                                                                                                                                                                                                                                                                                                                                                                                                                                                                                                                                                                                                                                                                                                                                                                                                                                                                                                                                                                                                                                                                                                                                                                                                                                                                                                                                                                                               | 0.51 m³                                             |
| If some the second seco | a second and the second second second               |

Тор

ASTM F1361-Deep fat fryers EFE91M23