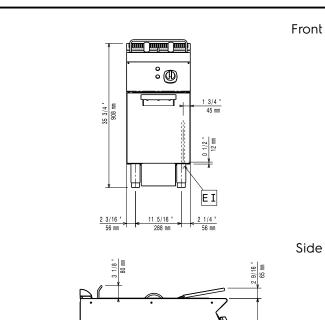

### Modular Cooking Range Line 900XP One Well Electric Fryer 23 liter

El = Electrical inlet (power) EQ = Equipotential screw

| 391380 (E9KKGHBAMCA)<br>391381 (E9KKGJBAMCA)<br>Total Watts:                                                                                                                                                                                                                                                                                                                                                                                                                                                                                                                                                                                                                                                                                                                                                                                                                                                                                                                                                                                                                                                                                                                                                                                                                                                                                                                                                                                                                                                                                                                                                                                                                                                                                                                                                                                                                                                                                                                                                                                                                                                                   | 400 V/3 ph/50-60 Hz<br>440 V/3 ph/50-60 Hz<br>18 kW |
|--------------------------------------------------------------------------------------------------------------------------------------------------------------------------------------------------------------------------------------------------------------------------------------------------------------------------------------------------------------------------------------------------------------------------------------------------------------------------------------------------------------------------------------------------------------------------------------------------------------------------------------------------------------------------------------------------------------------------------------------------------------------------------------------------------------------------------------------------------------------------------------------------------------------------------------------------------------------------------------------------------------------------------------------------------------------------------------------------------------------------------------------------------------------------------------------------------------------------------------------------------------------------------------------------------------------------------------------------------------------------------------------------------------------------------------------------------------------------------------------------------------------------------------------------------------------------------------------------------------------------------------------------------------------------------------------------------------------------------------------------------------------------------------------------------------------------------------------------------------------------------------------------------------------------------------------------------------------------------------------------------------------------------------------------------------------------------------------------------------------------------|-----------------------------------------------------|
| Key Information:                                                                                                                                                                                                                                                                                                                                                                                                                                                                                                                                                                                                                                                                                                                                                                                                                                                                                                                                                                                                                                                                                                                                                                                                                                                                                                                                                                                                                                                                                                                                                                                                                                                                                                                                                                                                                                                                                                                                                                                                                                                                                                               |                                                     |
| Usable well dimensions<br>(width):                                                                                                                                                                                                                                                                                                                                                                                                                                                                                                                                                                                                                                                                                                                                                                                                                                                                                                                                                                                                                                                                                                                                                                                                                                                                                                                                                                                                                                                                                                                                                                                                                                                                                                                                                                                                                                                                                                                                                                                                                                                                                             | 340 mm                                              |
| Usable well dimensions<br>(height):                                                                                                                                                                                                                                                                                                                                                                                                                                                                                                                                                                                                                                                                                                                                                                                                                                                                                                                                                                                                                                                                                                                                                                                                                                                                                                                                                                                                                                                                                                                                                                                                                                                                                                                                                                                                                                                                                                                                                                                                                                                                                            | 575 mm                                              |
| Usable well dimensions<br>(depth):                                                                                                                                                                                                                                                                                                                                                                                                                                                                                                                                                                                                                                                                                                                                                                                                                                                                                                                                                                                                                                                                                                                                                                                                                                                                                                                                                                                                                                                                                                                                                                                                                                                                                                                                                                                                                                                                                                                                                                                                                                                                                             | 400 mm                                              |
| Well capacity:                                                                                                                                                                                                                                                                                                                                                                                                                                                                                                                                                                                                                                                                                                                                                                                                                                                                                                                                                                                                                                                                                                                                                                                                                                                                                                                                                                                                                                                                                                                                                                                                                                                                                                                                                                                                                                                                                                                                                                                                                                                                                                                 | 21 lt MIN; 23 lt MAX                                |
| Performance*:                                                                                                                                                                                                                                                                                                                                                                                                                                                                                                                                                                                                                                                                                                                                                                                                                                                                                                                                                                                                                                                                                                                                                                                                                                                                                                                                                                                                                                                                                                                                                                                                                                                                                                                                                                                                                                                                                                                                                                                                                                                                                                                  | 37.5 kg\hr                                          |
| Thermostat Range:                                                                                                                                                                                                                                                                                                                                                                                                                                                                                                                                                                                                                                                                                                                                                                                                                                                                                                                                                                                                                                                                                                                                                                                                                                                                                                                                                                                                                                                                                                                                                                                                                                                                                                                                                                                                                                                                                                                                                                                                                                                                                                              | 105 °C MIN; 185 °C MAX                              |
| Net weight:                                                                                                                                                                                                                                                                                                                                                                                                                                                                                                                                                                                                                                                                                                                                                                                                                                                                                                                                                                                                                                                                                                                                                                                                                                                                                                                                                                                                                                                                                                                                                                                                                                                                                                                                                                                                                                                                                                                                                                                                                                                                                                                    | 57 kg                                               |
| Shipping weight:                                                                                                                                                                                                                                                                                                                                                                                                                                                                                                                                                                                                                                                                                                                                                                                                                                                                                                                                                                                                                                                                                                                                                                                                                                                                                                                                                                                                                                                                                                                                                                                                                                                                                                                                                                                                                                                                                                                                                                                                                                                                                                               | 70 kg                                               |
| Shipping height:                                                                                                                                                                                                                                                                                                                                                                                                                                                                                                                                                                                                                                                                                                                                                                                                                                                                                                                                                                                                                                                                                                                                                                                                                                                                                                                                                                                                                                                                                                                                                                                                                                                                                                                                                                                                                                                                                                                                                                                                                                                                                                               | 1080 mm                                             |
| Shipping width:                                                                                                                                                                                                                                                                                                                                                                                                                                                                                                                                                                                                                                                                                                                                                                                                                                                                                                                                                                                                                                                                                                                                                                                                                                                                                                                                                                                                                                                                                                                                                                                                                                                                                                                                                                                                                                                                                                                                                                                                                                                                                                                | 460 mm                                              |
| Shipping depth:                                                                                                                                                                                                                                                                                                                                                                                                                                                                                                                                                                                                                                                                                                                                                                                                                                                                                                                                                                                                                                                                                                                                                                                                                                                                                                                                                                                                                                                                                                                                                                                                                                                                                                                                                                                                                                                                                                                                                                                                                                                                                                                | 1020 mm                                             |
| Shipping volume:                                                                                                                                                                                                                                                                                                                                                                                                                                                                                                                                                                                                                                                                                                                                                                                                                                                                                                                                                                                                                                                                                                                                                                                                                                                                                                                                                                                                                                                                                                                                                                                                                                                                                                                                                                                                                                                                                                                                                                                                                                                                                                               | 0.51 m³                                             |
| If some the second seco | a second and the second second second               |

If appliance is set up or next to or against temperature sensitive furniture or similar, a safety gap of approximately 150 mm should be maintained or some form of heat insulation fitted.

| *Based on:           |  |
|----------------------|--|
| Certification group: |  |